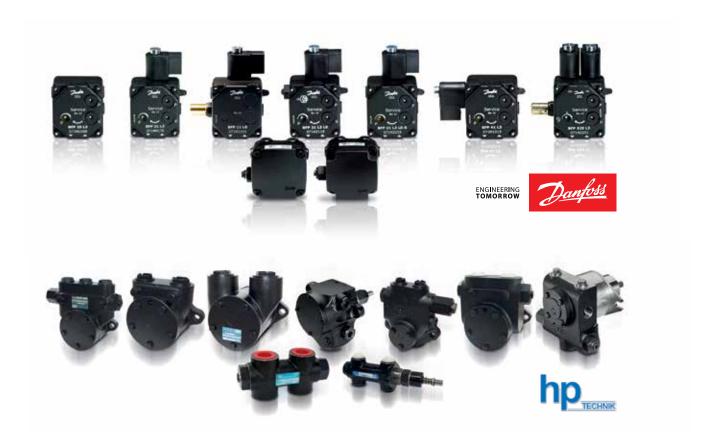

### 1- and 2-stage pumps for residential and small commercial burners

| Pump<br>type    | Description                                                                                                                                       | Pipes   | Pressure range<br>Bar         |
|-----------------|---------------------------------------------------------------------------------------------------------------------------------------------------|---------|-------------------------------|
| BFP<br>20/21/41 | Compact 1-stage oil pumps with diaphragm regulator, cartridge filter and pressure adjustment on front.                                            | 1 and 2 | 7-20                          |
| BFP 10/11       | Compact 1-stage oil pumps with diaphragm regulator, ring filter and pressure adjustment on side.                                                  | 1 and 2 | 7-15                          |
| BFP 52          | Compact 2-stage oil pumps with two diaphragm regulators, cartridge filter and pressure adjustment on front and side.                              | 1 and 2 | 7-15 stage 1<br>10-25 stage 2 |
| BFA             | Extra compact 1-stage oil pumps for hot water cleaners and air heaters with cone regulator, small in-line filter and pressure adjustment on side. | 1 or 2  | 7-15                          |

# 1-stage pumps for commercial burners

| Pump<br>type | Description                                                                                                    | Pipes   | Pressure range<br>Bar |
|--------------|----------------------------------------------------------------------------------------------------------------|---------|-----------------------|
| RSA          | Oil pump with piston regulator with shut-off function and ring filter.                                         | 1 and 2 | 5.5-15/21             |
| RSH          | Oil pump with piston regulator with shut-off function and ring filter.                                         | 1 and 2 | 15-35                 |
| PON          | Oil pump with piston regulator without shut-off function and with ring filter. Drilling for heating cartridge. | 1 and 2 | up to 40              |
| UHE          | Oil pump with piston regulator without shut-off function. Drilling for heating cartridge.                      | 1 or 2  | up to 40              |

# 1- and 2-stage pumps for industrial burners

| Pump type       | Description                                                                                                                              | Pipes | Pressure range<br>Bar |
|-----------------|------------------------------------------------------------------------------------------------------------------------------------------|-------|-----------------------|
| В               | Oil pump without pressure regulator. To be used in connection with external pressure regulator valve type B.                             | 1     | up to 40              |
| VB              | Oil pump with pressure regulator.                                                                                                        | 1     | up to 40              |
| VBR             | Oil pump with pressure regulator. Suction port on side.                                                                                  | 2     | up to 40              |
| NV              | Oil pump with pressure regulator. Suction port on top.                                                                                   | 2     | up to 40              |
| <b>B-valves</b> | Pressure regulator valves. 5 sizes, each available in 5 different pressure ranges.                                                       |       | up to 40              |
| B-Pro<br>valves | Flow and pressure regulator valves typically used in connection with spill back nozzles to control flow and pressure in the return line. |       | up to 45              |