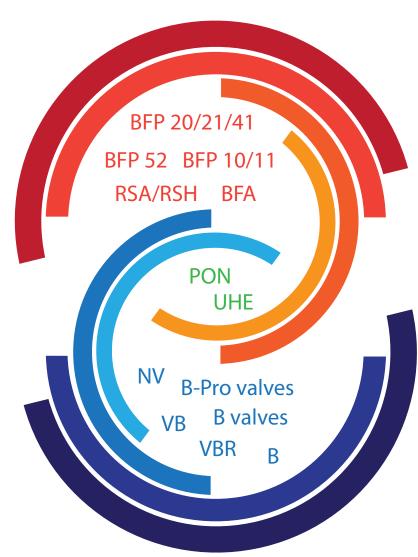

### 1- and 2-stage pumps for residential and small commercial burners

| Pump<br>type    | Description                                                                                                                                       | Pipes   | Pressure range<br>Bar         |
|-----------------|---------------------------------------------------------------------------------------------------------------------------------------------------|---------|-------------------------------|
| BFP<br>20/21/41 | Compact 1-stage oil pumps with diaphragm regulator, cartridge filter and pressure adjustment on front.                                            | 1 and 2 | 7-20                          |
| BFP 10/11       | Compact 1-stage oil pumps with diaphragm regulator, ring filter and pressure adjustment on side.                                                  | 1 and 2 | 7-15                          |
| BFP 52          | Compact 2-stage oil pumps with two diaphragm regulators, cartridge filter and pressure adjustment on front and side.                              | 1 and 2 | 7-15 stage 1<br>10-25 stage 2 |
| BFA             | Extra compact 1-stage oil pumps for hot water cleaners and air heaters with cone regulator, small in-line filter and pressure adjustment on side. | 1 or 2  | 7-15                          |

# 1-stage pumps for commercial burners

| Pump<br>type | Description                                                                                                    | Pipes   | Pressure range<br>Bar |
|--------------|----------------------------------------------------------------------------------------------------------------|---------|-----------------------|
| RSA          | Oil pump with piston regulator with shut-off function and ring filter.                                         | 1 and 2 | 5.5-15/21             |
| RSH          | Oil pump with piston regulator with shut-off function and ring filter.                                         | 1 and 2 | 15-35                 |
| PON          | Oil pump with piston regulator without shut-off function and with ring filter. Drilling for heating cartridge. | 1 and 2 | up to 40              |
| UHE          | Oil pump with piston regulator without shut-off function. Drilling for heating cartridge.                      | 1 or 2  | up to 40              |

# 1- and 2-stage pumps for industrial burners

| Pump type       | Description                                                                                                                              | Pipes | Pressure range<br>Bar |
|-----------------|------------------------------------------------------------------------------------------------------------------------------------------|-------|-----------------------|
| В               | Oil pump without pressure regulator. To be used in connection with external pressure regulator valve type B.                             | 1     | up to 40              |
| VB              | Oil pump with pressure regulator.                                                                                                        | 1     | up to 40              |
| VBR             | Oil pump with pressure regulator. Suction port on side.                                                                                  | 2     | up to 40              |
| NV              | Oil pump with pressure regulator. Suction port on top.                                                                                   | 2     | up to 40              |
| <b>B-valves</b> | Pressure regulator valves. 5 sizes, each available in 5 different pressure ranges.                                                       |       | up to 40              |
| B-Pro<br>valves | Flow and pressure regulator valves typically used in connection with spill back nozzles to control flow and pressure in the return line. |       | up to 45              |