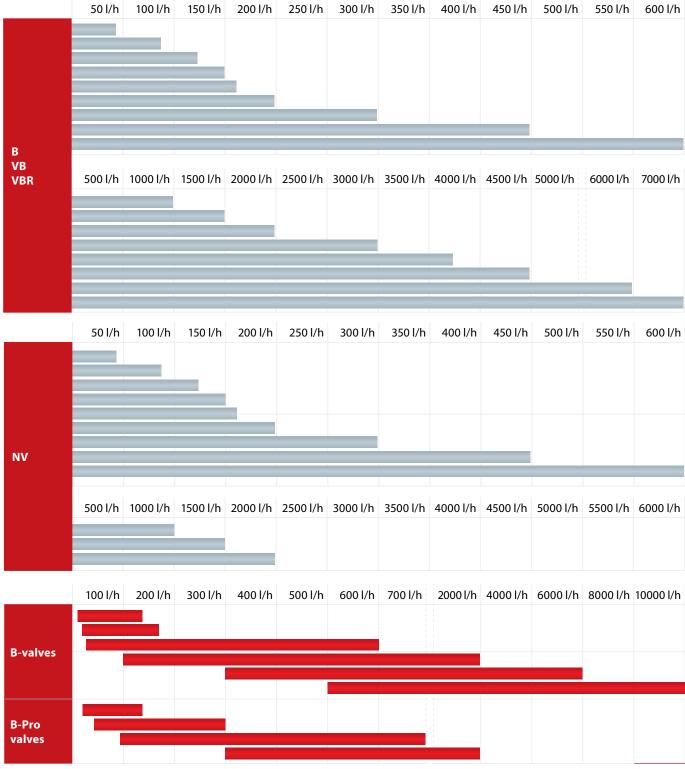

# 1- and 2-stage pumps for industrial burners

| Pump type       | Description                                                                                                                              | Pipes | Pressure range<br>Bar |
|-----------------|------------------------------------------------------------------------------------------------------------------------------------------|-------|-----------------------|
| В               | Oil pump without pressure regulator. To be used in connection with external pressure regulator valve type B.                             | 1     | up to 40              |
| VB              | Oil pump with pressure regulator.                                                                                                        | 1     | up to 40              |
| VBR             | Oil pump with pressure regulator. Suction port on side.                                                                                  | 2     | up to 40              |
| NV              | Oil pump with pressure regulator. Suction port on top.                                                                                   | 2     | up to 40              |
| <b>B-valves</b> | Pressure regulator valves. 5 sizes, each available in 5 different pressure ranges.                                                       |       | up to 40              |
| B-Pro<br>valves | Flow and pressure regulator valves typically used in connection with spill back nozzles to control flow and pressure in the return line. |       | up to 45              |