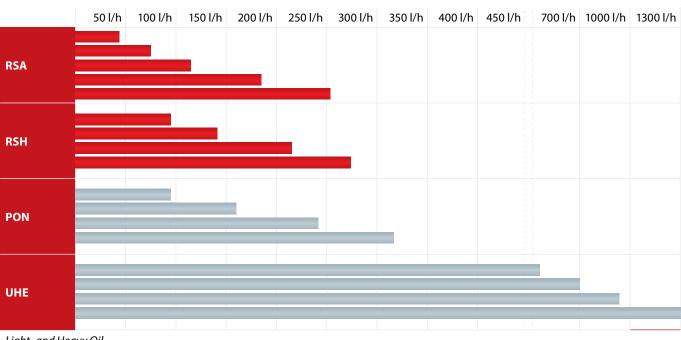

# 1-stage pumps for commercial burners

| Pump<br>type | Description                                                                                                    | Pipes   | Pressure range<br>Bar |
|--------------|----------------------------------------------------------------------------------------------------------------|---------|-----------------------|
| RSA          | Oil pump with piston regulator with shut-off function and ring filter.                                         | 1 and 2 | 5.5-15/21             |
| RSH          | Oil pump with piston regulator with shut-off function and ring filter.                                         | 1 and 2 | 15-35                 |
| PON          | Oil pump with piston regulator without shut-off function and with ring filter. Drilling for heating cartridge. | 1 and 2 | up to 40              |
| UHE          | Oil pump with piston regulator without shut-off function. Drilling for heating cartridge.                      | 1 or 2  | up to 40              |

Light- and Heavy Oil