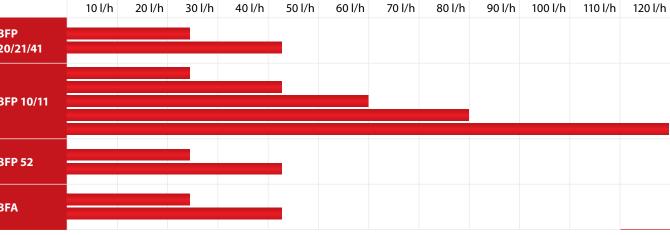

### 1- and 2-stage pumps for residential and small commercial burners

| Pump<br>type    | Description                                                                                                                                       | Pipes   | Pressure range<br>Bar         |
|-----------------|---------------------------------------------------------------------------------------------------------------------------------------------------|---------|-------------------------------|
| BFP<br>20/21/41 | Compact 1-stage oil pumps with diaphragm regulator, cartridge filter and pressure adjustment on front.                                            | 1 and 2 | 7-20                          |
| BFP 10/11       | Compact 1-stage oil pumps with diaphragm regulator, ring filter and pressure adjustment on side.                                                  | 1 and 2 | 7-15                          |
| BFP 52          | Compact 2-stage oil pumps with two diaphragm regulators, cartridge filter and pressure adjustment on front and side.                              | 1 and 2 | 7-15 stage 1<br>10-25 stage 2 |
| BFA             | Extra compact 1-stage oil pumps for hot water cleaners and air heaters with cone regulator, small in-line filter and pressure adjustment on side. | 1 or 2  | 7-15                          |