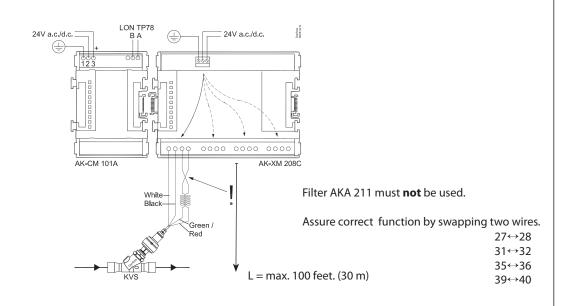

### **Instructions**



# Replace of old AK-XM 208B with AK-XM 208C



#### Info

- AK-XM 208C can be used as spare part for AK-XM 208B.
- AK-XM 208C opens and closes opposite the AK-XM 208B.
- There is no need to change settings.



Ensure power is disconnected before adding or removing Modules

### Old installation with AK-XM 208B



### New connections with AK-XM 208C



## Check the correct open/close function

1. Remove the power supply to the communication module AK-CM 101A



- 2. Check the valve is closeing (If it is already closed, it will remain closed)
- Connect the power supply again.
  By reconnecting power to the AK-CM 101A module the stepper module start calibrating the valve to closed position.
  If wires are wrongly connected the valve is opening to 100%.