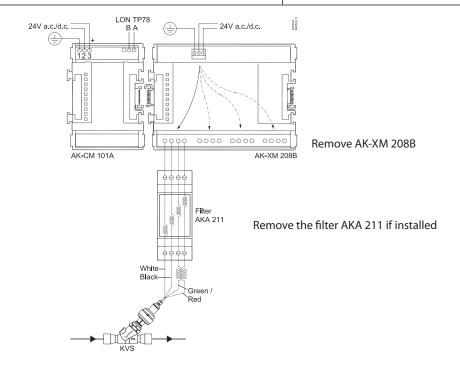

### **Instructions**



# Replace of old AK-XM 208B with AK-XM 208C



#### Info

- AK-XM 208C can be used as spare part for AK-XM 208B.
- AK-XM 208C opens and closes opposite the AK-XM 208B.
- There is no need to change settings.



Ensure power is disconnected before adding or removing Modules

### Old installation with AK-XM 208B



### New connections with AK-XM 208C



## Check the correct open/close function

1. Remove the power supply to the communication module AK-CM 101A



- 2. Check the valve is closeing (If it is already closed, it will remain closed)
- Connect the power supply again.
  By reconnecting power to the AK-CM 101A module the stepper module start calibrating the valve to closed position.
  If wires are wrongly connected the valve is opening to 100%.