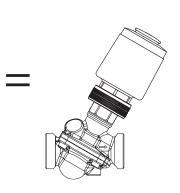

#### TWA-Z & AB-QM

TWA-Z NO & AB-QM

TWA-Z NC & AB-QM

© Danfoss | 2019.05 VI.SB.I7.02 | 1

### TWA-Z (Gen. 2011) & AB-QM (2nd gen.)