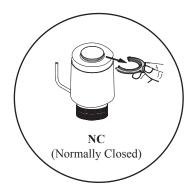

# **TWA-Z** (Gen. 2011)

Class III transformer (SELV) Max. 3 A pre-fuse Normally Open Normally Closed