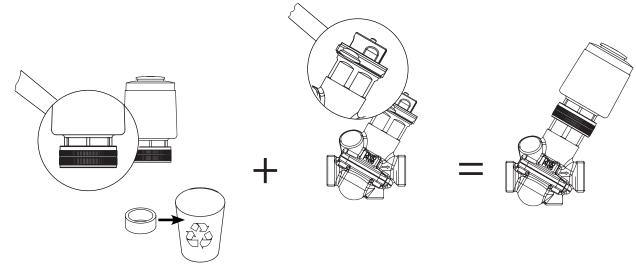

#### TWA-Z & AB-QM

TWA-Z NO & AB-QM

TWA-Z NC & AB-QM

© Danfoss | 2019.05 VI.SB.I7.02 | 1

### TWA-Z (Gen. 2011) & AB-QM (2nd gen.)