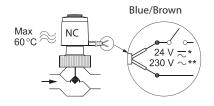

# **TWA-Z** (Gen. 2011)

Class III transformer (SELV) Max. 3 A pre-fuse Normally Open Normally Closed

#### TWA-Z & AB-QM

TWA-Z NO & AB-QM

TWA-Z NC & AB-QM

© Danfoss | 2019.05 VI.SB.I7.02 | 1