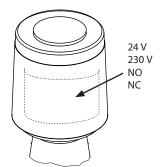

# **TWA-Z** (Gen. 2011)

Class III transformer (SELV) Max. 3 A pre-fuse Normally Open Normally Closed