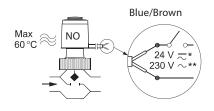

# **TWA-Z** (Gen. 2011)

Class III transformer (SELV) Max. 3 A pre-fuse Normally Open Normally Closed

#### TWA-Z & AB-QM

TWA-Z NO & AB-QM

TWA-Z NC & AB-QM

© Danfoss | 2019.05 VI.SB.I7.02 | 1