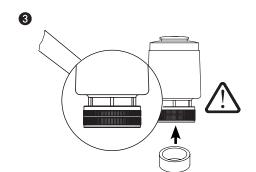

#### TWA-Z & AB-QM

TWA-Z NO & AB-QM

TWA-Z NC & AB-QM

© Danfoss | 2019.05 VI.SB.I7.02 | 1

### TWA-Z (Gen. 2011) & AB-QM (2nd gen.)