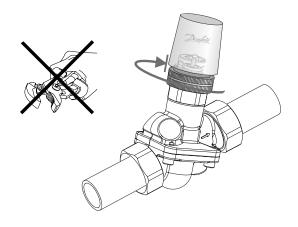

#### TWA-Z & AB-QM

TWA-Z NO & AB-QM

TWA-Z NC & AB-QM

© Danfoss | 2019.05 VI.SB.I7.02 | 1

### TWA-Z (Gen. 2011) & AB-QM (2nd gen.)