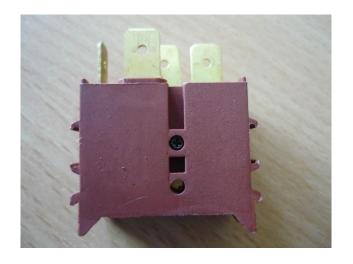

#### **Danfoss**

Danfoss logo on Contact house, contact house can be grey, brown (nature) or black.

#### **Imitation**

Without Danfoss logo on Contact house (Both number and letter not seen on imitations)

**Danfoss** Differencial-screw in contact-house

**Imitation** Differencial-screw in contact-house