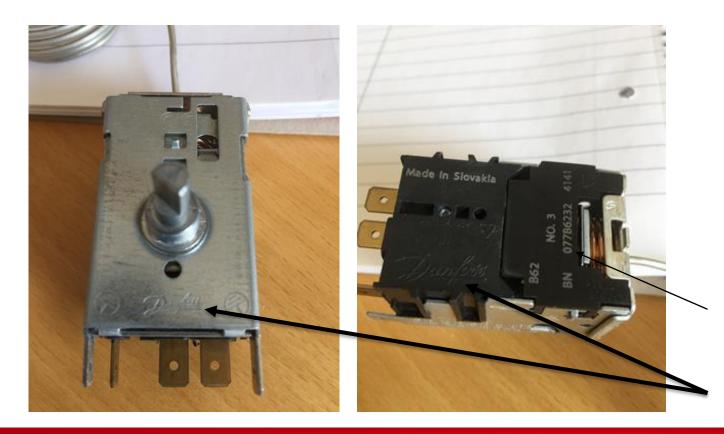

#### **Danfoss**

Danfoss logo on Contact house, contact house can be grey, brown (nature) or black.

#### **Imitation**

Without Danfoss logo on Contact house (Both number and letter not seen on imitations)

**Danfoss** Differencial-screw in contact-house

**Imitation** Differencial-screw in contact-house