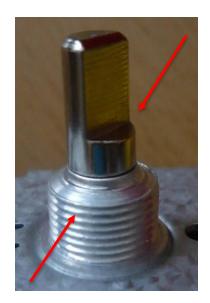

#### Imitation of approvals for Danfoss 077B

**Danfoss** closing of bottom / capillary tube included soldering

**Imitation** closing of bottom / capillary tube exclude soldering

**Danfoss** Spindle / Connector (casting parts)

**Imitation** Spindle / Connector (turned parts)

**Danfoss** Danfoss logo on Shell

**Imitation** With and without Danfoss logo on Shell

Turned parts