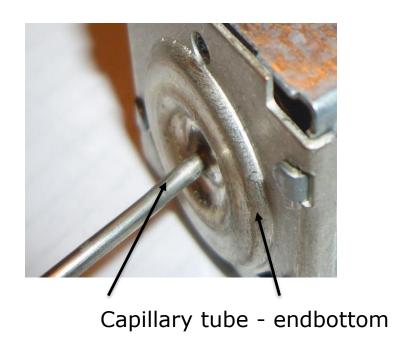

#### Imitation of approvals for Danfoss 077B

**Danfoss** closing of bottom / capillary tube included soldering

**Imitation** closing of bottom / capillary tube exclude soldering

**Danfoss** Spindle / Connector (casting parts)