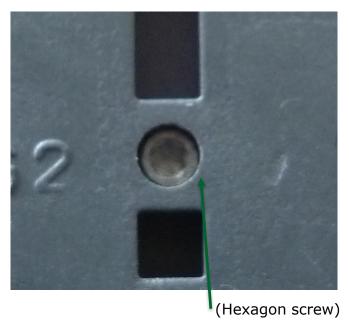

#### **Imitation**

Without Danfoss logo on Contact house (Both number and letter not seen on imitations)

**Danfoss** Differencial-screw in contact-house

**Imitation** Differencial-screw in contact-house