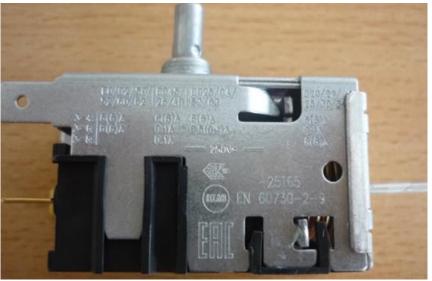

### Original approvals for Danfoss 077B

Original Danfoss 077B thermostat

#### Imitation of approvals for Danfoss 077B

**Danfoss** closing of bottom / capillary tube included soldering

**Imitation** closing of bottom / capillary tube exclude soldering

**Danfoss** Spindle / Connector (casting parts)