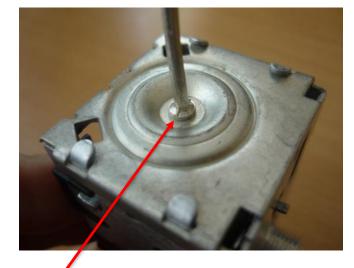

#### Imitation of approvals for Danfoss 077B

**Danfoss** closing of bottom / capillary tube included soldering

**Imitation** closing of bottom / capillary tube exclude soldering

**Danfoss** Spindle / Connector (casting parts)