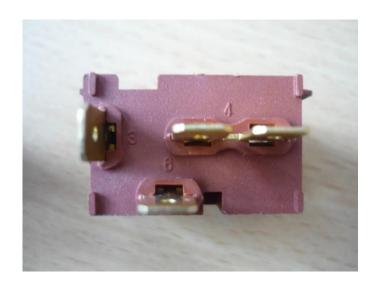

#### **Danfoss**

Contact system (ID no. 3 and 6 for connection is placed different)

**Imitation** Contact system

avrora-arm.ru +7 (495) 956-62-18