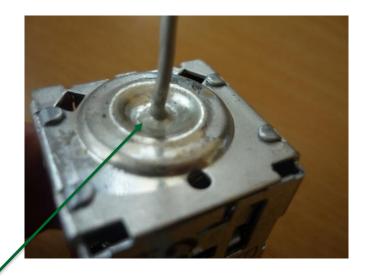

#### Imitation of approvals for Danfoss 077B

**Danfoss** closing of bottom / capillary tube included soldering

**Imitation** closing of bottom / capillary tube exclude soldering

**Danfoss** Spindle / Connector (casting parts)