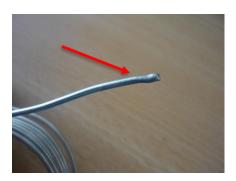

#### Imitation of approvals for Danfoss 077B

**Danfoss** closing of bottom / capillary tube included soldering

**Imitation** closing of bottom / capillary tube exclude soldering

**Danfoss** Spindle / Connector (casting parts)