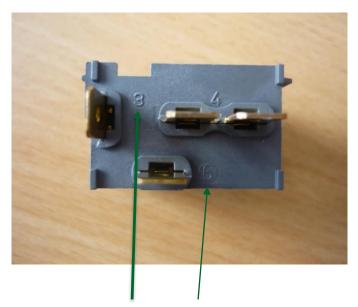

#### **Danfoss**

Contact system (ID no. 3 and 6 for connection is placed different)

**Imitation** Contact system

avrora-arm.ru +7 (495) 956-62-18