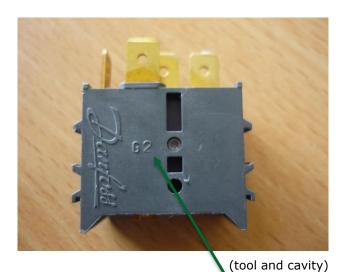

#### **Danfoss**

Danfoss logo on Contact house, contact house can be grey, brown (nature) or black.

#### **Imitation**

Without Danfoss logo on Contact house (Both number and letter not seen on imitations)

**Danfoss** Differencial-screw in contact-house

**Imitation** Differencial-screw in contact-house