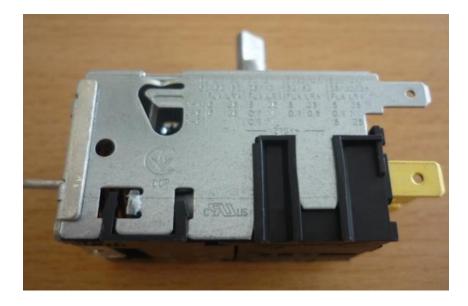

#### Danfoss 077B

#### Danfoss 077B

Danfoss use many different code no.

Danfoss logo