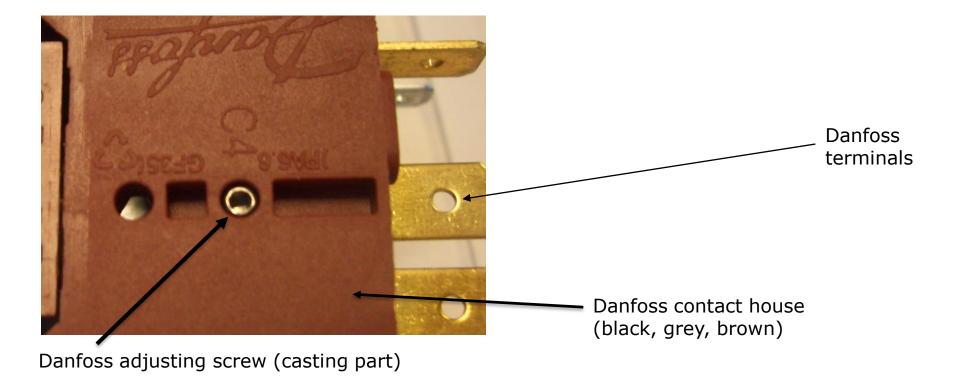

#### **Danfoss**

Danfoss logo on Contact house, contact house can be grey, brown (nature) or black.

#### **Imitation**

Without Danfoss logo on Contact house (Both number and letter not seen on imitations)

**Danfoss** Differencial-screw in contact-house

**Imitation** Differencial-screw in contact-house

#### **Danfoss**

Contact system (ID no. 3 and 6 for connection is placed different)

**Imitation** Contact system

avrora-arm.ru +7 (495) 956-62-18