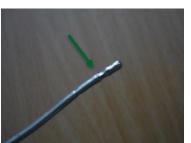

#### Imitation of approvals for Danfoss 077B

**Danfoss** closing of bottom / capillary tube included soldering

**Imitation** closing of bottom / capillary tube exclude soldering

**Danfoss** Spindle / Connector (casting parts)