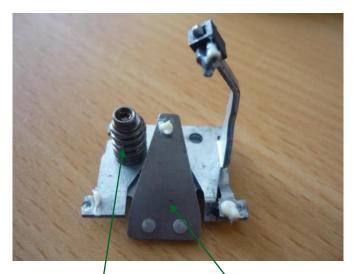

Copper coated spring

Danfoss | Main arm with torx screw Spring steel

Imitation
Main arm
with cross screw Copper coated iron