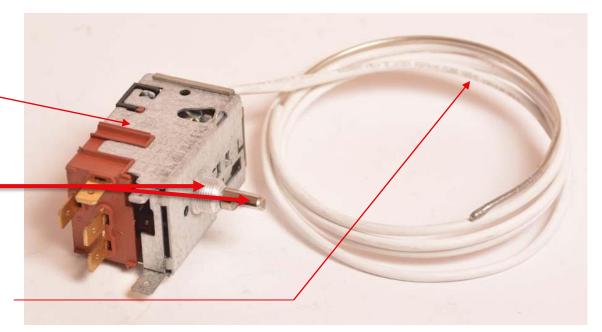

### Original approvals for Danfoss 077B

Original Danfoss 077B thermostat

#### Imitation of approvals for Danfoss 077B

**Danfoss** closing of bottom / capillary tube included soldering

**Imitation** closing of bottom / capillary tube exclude soldering

**Danfoss** Spindle / Connector (casting parts)