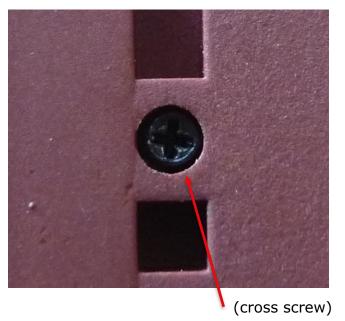

Copper coated spring

Danfoss | Main arm with torx screw Spring steel

Imitation
Main arm
with cross screw Copper coated iron