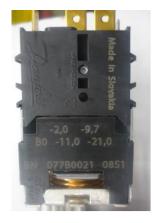

#### **Danfoss**

Danfoss logo on Contact house, contact house can be grey, brown (nature) or black.

#### **Imitation**

Without Danfoss logo on Contact house (Both number and letter not seen on imitations)

**Danfoss** Differencial-screw in contact-house

**Imitation** Differencial-screw in contact-house