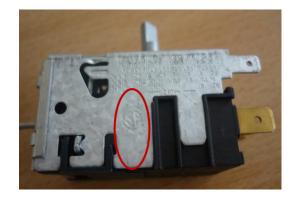

#### Example of counterfeit

Sold under Danfoss brand and with UL on shell (body) and plastic tube.

Shell (body)

Danfoss do not use turned parts as spindle and connector.

Danfoss do not use text on plastic coated tube.