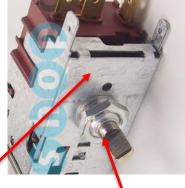

#### Example of counterfeit

Sold under Danfoss brand and with UL on shell (body) and plastic tube.

Shell (body)

Danfoss do not use turned parts as spindle and connector.

Danfoss do not use text on plastic coated tube.