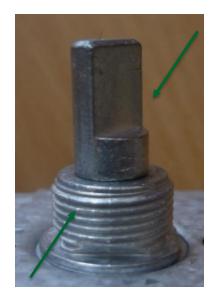

#### Imitation of approvals for Danfoss 077B

**Danfoss** closing of bottom / capillary tube included soldering

**Imitation** closing of bottom / capillary tube exclude soldering

**Danfoss** Spindle / Connector (casting parts)

**Imitation** Spindle / Connector (turned parts)

**Danfoss** Danfoss logo on Shell

**Imitation** With and without Danfoss logo on Shell

Turned parts