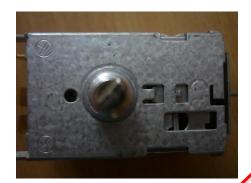

#### **Danfoss**

Danfoss logo on Contact house, contact house can be grey, brown (nature) or black.

#### **Imitation**

Without Danfoss logo on Contact house (Both number and letter not seen on imitations)

**Danfoss** Differencial-screw in contact-house

**Imitation** Differencial-screw in contact-house