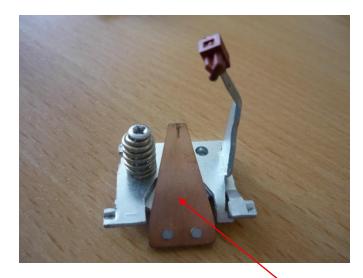

# Copy of Danfoss thermostat compared with Danfoss original

**Danfoss** Closing of sensor

**Imitation** Closing of sensor

**Danfoss** Stamping / laser on cover plate (can be in black, grey or brown)

**Imitation** Stamping on cover plate (many variants seen)