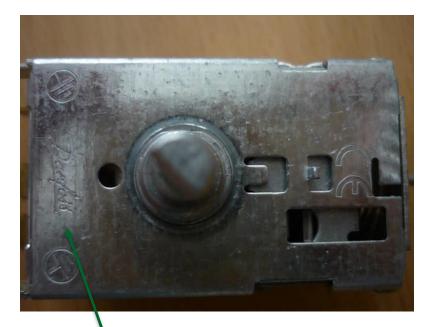

#### **Danfoss**

Danfoss logo on Contact house, contact house can be grey, brown (nature) or black.

#### **Imitation**

Without Danfoss logo on Contact house (Both number and letter not seen on imitations)

**Danfoss** Differencial-screw in contact-house

**Imitation** Differencial-screw in contact-house