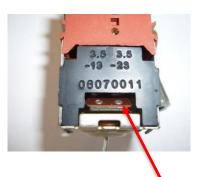

use text on plastic coated tube.



### Original approvals for Danfoss 077B





Original Danfoss 077B thermostat



#### Imitation of approvals for Danfoss 077B











**Danfoss** closing of bottom / capillary tube included soldering



**Imitation** closing of bottom / capillary tube exclude soldering



**Danfoss** Spindle / Connector (casting parts)



**Imitation** Spindle / Connector (turned parts)



**Danfoss** Danfoss logo on Shell



**Imitation** With and without Danfoss logo on Shell



Turned parts

# Copy of Danfoss thermostat compared with Danfoss original





**Danfoss** Closing of sensor





**Imitation** Closing of sensor





**Danfoss** Stamping / laser on cover plate (can be in black, grey or brown)



**Imitation** Stamping on cover plate (many variants seen)



Copper coated spring



Danfoss | Main arm with torx screw Spring steel



Imitation
Main arm
with cross screw Copper coated iron



#### **Danfoss**

Danfoss logo on Contact house, contact house can be grey, brown (nature) or black.



#### **Imitation**

Without Danfoss logo on Contact house (Both number and letter not seen on imitations)





**Danfoss** Differencial-screw in contact-house



**Imitation** Differencial-screw in contact-house



#### **Danfoss**

Contact system (ID no. 3 and 6 for connection is placed different)



**Imitation** Contact system



avrora-arm.ru +7 (495) 956-62-18