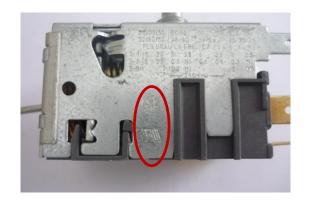

#### **Danfoss**

Danfoss logo on Contact house, contact house can be grey, brown (nature) or black.

#### **Imitation**

Without Danfoss logo on Contact house (Both number and letter not seen on imitations)

**Danfoss** Differencial-screw in contact-house

**Imitation** Differencial-screw in contact-house