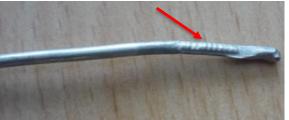

#### Example of counterfeit

Sold under Danfoss brand and with UL on shell (body) and plastic tube.

Shell (body)

Danfoss do not use turned parts as spindle and connector.

Danfoss do not use text on plastic coated tube.

#### Imitation of approvals for Danfoss 077B

**Danfoss** closing of bottom / capillary tube included soldering

**Imitation** closing of bottom / capillary tube exclude soldering

**Danfoss** Spindle / Connector (casting parts)