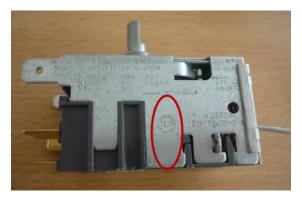

#### **Danfoss**

Danfoss logo on Contact house, contact house can be grey, brown (nature) or black.

#### **Imitation**

Without Danfoss logo on Contact house (Both number and letter not seen on imitations)

**Danfoss** Differencial-screw in contact-house

**Imitation** Differencial-screw in contact-house