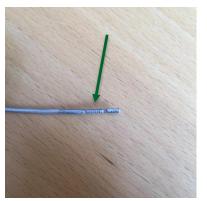

#### Imitation of approvals for Danfoss 077B

**Danfoss** closing of bottom / capillary tube included soldering

**Imitation** closing of bottom / capillary tube exclude soldering

**Danfoss** Spindle / Connector (casting parts)