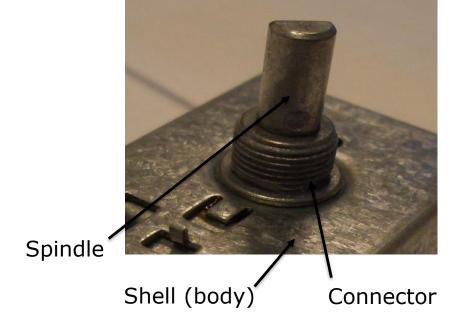

#### Imitation of approvals for Danfoss 077B

**Danfoss** closing of bottom / capillary tube included soldering

**Imitation** closing of bottom / capillary tube exclude soldering

**Danfoss** Spindle / Connector (casting parts)

**Imitation** Spindle / Connector (turned parts)

**Danfoss** Danfoss logo on Shell

**Imitation** With and without Danfoss logo on Shell

Turned parts