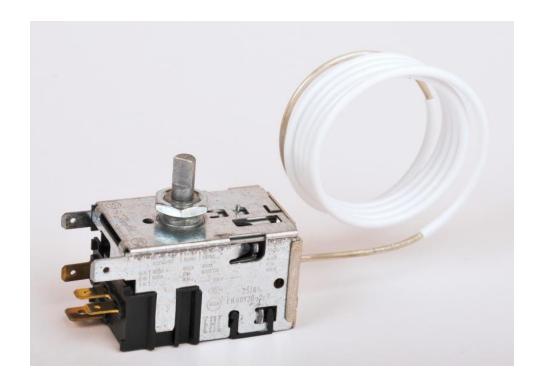

#### avrora-arm.ru +7 (495) 956-62-18





### Counterfeit & Danfoss products (077B thermostats)

Operational guide to identify counterfeit and originals

Birthe Hansen, Global Quality Manager, September 2019



#### Danfoss 077B



#### Danfoss 077B



#### Danfoss 077B



Danfoss use many different code no.

Danfoss logo

#### Name of material used in Danfoss 077B





#### Name of material used in Danfoss 077B



#### Example of counterfeit

Sold under Danfoss brand and with UL on shell (body) and plastic tube.

Shell (body)

Danfoss do not use turned parts as spindle and connector.

Danfoss do not use text on plastic coated tube.



### Original approvals for Danfoss 077B





Original Danfoss 077B thermostat



#### Imitation of approvals for Danfoss 077B











**Danfoss** closing of bottom / capillary tube included soldering



**Imitation** closing of bottom / capillary tube exclude soldering



**Danfoss** Spindle / Connector (casting parts)



**Imitation** Spindle / Connector (turned parts)



**Danfoss** Danfoss logo on