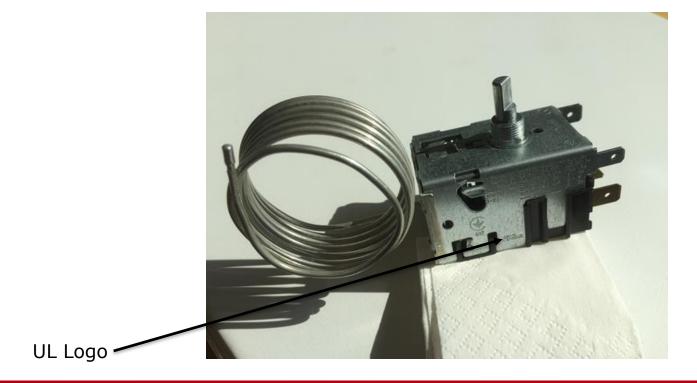

#### Example of counterfeit

Sold under Danfoss brand and with UL on shell (body) and plastic tube.

Shell (body)

Danfoss do not use turned parts as spindle and connector.

Danfoss do not use text on plastic coated tube.