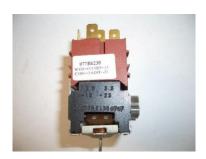

not use turned parts as spindle and connector.

Danfoss do not use text on plastic coated tube.



### Original approvals for Danfoss 077B





Original Danfoss 077B thermostat



#### Imitation of approvals for Danfoss 077B











**Danfoss** closing of bottom / capillary tube included soldering



**Imitation** closing of bottom / capillary tube exclude soldering



**Danfoss** Spindle / Connector (casting parts)



**Imitation** Spindle / Connector (turned parts)



**Danfoss** Danfoss logo on Shell



**Imitation** With and without Danfoss logo on Shell



Turned parts

# Copy of Danfoss thermostat compared with Danfoss original





**Danfoss** Closing of sensor





**Imitation** Closing of sensor





**Danfoss** Stamping / laser on cover plate (can be in black, grey or brown)



**Imitation** Stamping on cover plate (many variants seen)



Copper coated spring



Danfoss | Main arm with torx screw Spring steel



Imitation
Main arm
with cross screw Copper coated iron



#### **Danfoss**

Danfoss logo on Contact house, contact house can be grey, brown (nature) or black.



#### **Imitation**

Without Danfoss logo on Contact house (Both number and letter not seen on imitations)





**Danfoss** Differencial-screw in contact-house



**Imitation** Differencial-screw in contact-house



#### **Danfoss**

Contact system (ID no. 3 and 6 for connection is placed different)



**Imitation** Contact system



avrora-arm.ru +7 (495) 956-62-18