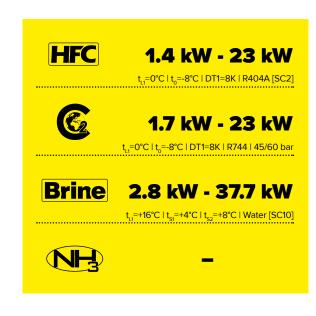

# avrora-arm.ru +7 (495) 956-62-18

**Kelvion KDC** 

# DRAUGHT-FREE VENTILATION AND QUIET OPERATION



## **APPLICATION & BENEFITS**

- ► Kelvion KDC: EC (Electronically Commutated) Fans offer considerable energy cost savings and long life
- ► Fans offer a choice of high or low speed
- ▶ Reduced weight compared with current range
- ► **Drip tray hinged** on both sides to give access to the bottom for **cleaning** or **maintenance**
- ► CAL® distributor option available
- ► Draft-free air circulation and quiet operation: pleasant conditions for people in working spaces
- ▶ Guides the air across the ceiling and far into the room
- ▶ Smooth surfaces: Easy to clean
- ▶ Option: 45 / 90 bar CO<sub>2</sub> / R744 version

#### **CAPACITY RANGE**



#### **AIR DIRECTION & DIMENSIONS**



#### **FANS**



#### **HEAT EXCHANGER**

- ► Tube System: staggered
- ► Tube spacing: 38 x 33 mm | Ø 12 mm
- ► Fin spacing: [in mm]

A = 4.5 | B = 7.0

#### **DEFROST**

| DEFROST  | COIL | DRIP TRAY |  |
|----------|------|-----------|--|
| Electric | ✓    | ✓         |  |
| Hot Gas  |      |           |  |
| Cold Gas |      |           |  |
| Brine    |      |           |  |

## **VARIANTS & ACCESSORIES**

- ▶ 0-10V EC fanset to be confirmed
- ▶ Double-walled, insulated drip tray
- ► Condensate pump in the drip tray
- ► Multiple injections via CAL® distributor
- ▶ 45 or 90 bar maximum operating pressure possible
- ▶ Large or small water side pressure drop circuit
- ► Top plate cover

## **MATERIALS**

| MATERIAL                          | TUBE |