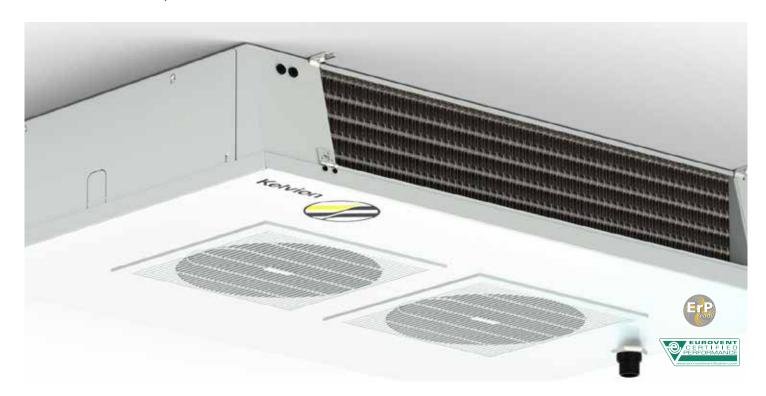

## **APPLICATION & BENEFITS**

- ► Kelvion KDC: EC (Electronically Commutated) Fans offer considerable energy cost savings and long life
- ► Fans offer a choice of high or low speed
- ▶ Reduced weight compared with current range
- ► **Drip tray hinged** on both sides to give access to the bottom for **cleaning** or **maintenance**
- ► CAL® distributor option available
- ► Draft-free air circulation and quiet operation: pleasant conditions for people in working spaces
- ▶ Guides the air across the ceiling and far into the room
- ▶ Smooth surfaces: Easy to clean
- ▶ Option: 45 / 90 bar CO<sub>2</sub> / R744 version