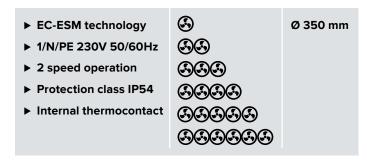

a-arm.ru +7 (495) 956-62-18

**Kelvion KDC** 

# DRAUGHT-FREE VENTILATION AND QUIET OPERATION



## **APPLICATION & BENEFITS**

- ► Kelvion KDC: EC (Electronically Commutated) Fans offer considerable energy cost savings and long life
- ► Fans offer a choice of high or low speed
- ▶ Reduced weight compared with current range
- ► **Drip tray hinged** on both sides to give access to the bottom for **cleaning** or **maintenance**
- ► CAL® distributor option available
- ► Draft-free air circulation and quiet operation: pleasant conditions for people in working spaces
- ▶ Guides the air across the ceiling and far into the room
- ▶ Smooth surfaces: Easy to clean
- ▶ Option: 45 / 90 bar CO<sub>2</sub> / R744 version

#### **CAPACITY RANGE**



#### **AIR DIRECTION & DIMENSIONS**



#### **FANS**



#### **HEAT EXCHANGER**

- ► Tube System: staggered
- ► Tube spacing: 38 x 33 mm | Ø 12 mm
- ► Fin spacing: [in mm]

A = 4.5 | B = 7.0

#### **DEFROST**

| DEFROST  | COIL | DRIP TRAY |  |
|----------|------|-----------|--|
| Electric | ✓    | ✓         |  |
| Hot Gas  |      |           |  |
| Cold Gas |      |           |  |
| Brine    |      |           |  |

## **VARIANTS & ACCESSORIES**

- ▶ 0-10V EC fanset to be confirmed
- ▶ Double-walled, insulated drip tray
- ► Condensate pump in the drip tray
- ► Multiple injections via CAL® distributor
- ▶ 45 or 90 bar maximum operating pressure possible
- ▶ Large or small water side pressure drop circuit
- ► Top plate cover

## **MATERIALS**

| MATERIAL                          | TUBE | FINS                    | CASING                  | END