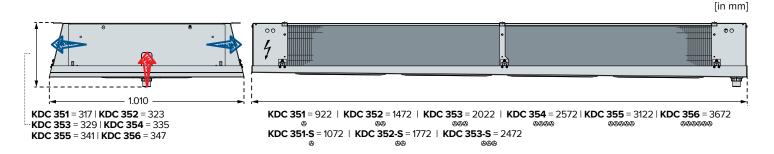

# avrora-arm.ru +7 (495) 956-62-18

**Kelvion KDC** 

# DRAUGHT-FREE VENTILATION AND QUIET OPERATION



## **APPLICATION & BENEFITS**

- ► Kelvion KDC: EC (Electronically Commutated) Fans offer considerable energy cost savings and long life
- ► Fans offer a choice of high or low speed
- ▶ Reduced weight compared with current range
- ► **Drip tray hinged** on both sides to give access to the bottom for **cleaning** or **maintenance**
- ► CAL® distributor option available
- ► Draft-free air circulation and quiet operation: pleasant conditions for people in working spaces
- ▶ Guides the air across the ceiling and far into the room
- ▶ Smooth surfaces: Easy to clean
- ▶ Option: 45 / 90 bar CO<sub>2</sub> / R744 version

#### **CAPACITY RANGE**



#### **AIR DIRECTION & DIMENSIONS**



#### **FANS**



#### **HEAT EXCHANGER**

- ► Tube System: staggered
- ► Tube spacing: 38 x 33 mm | Ø 12 mm
- ► Fin spacing: [in mm]

A = 4.5 | B = 7.0

#### **DEFROST**

| DEFROST  | COIL | DRIP TRAY |  |
|----------|------|-----------|--|
| Electric | ✓    | ✓         |  |
| Hot Gas  |      |           |  |
| Cold Gas |      |           |  |
| Brine    |      |           |  |

## **VARIANTS & ACCESSORIES**

- ▶ 0-10V EC fanset to be confirmed
- ▶ Double-walled, insulated drip tray
- ► Condensate pump in the drip tray
- ► Multiple injections via CAL® distributor
- ▶ 45 or 90 bar maximum operating pressure possible
- ▶ Large or small water side pressure drop circuit
- ► Top plate cover

## **MATERIALS**

| MATERIAL                          | TUBE | FINS                    | CASING