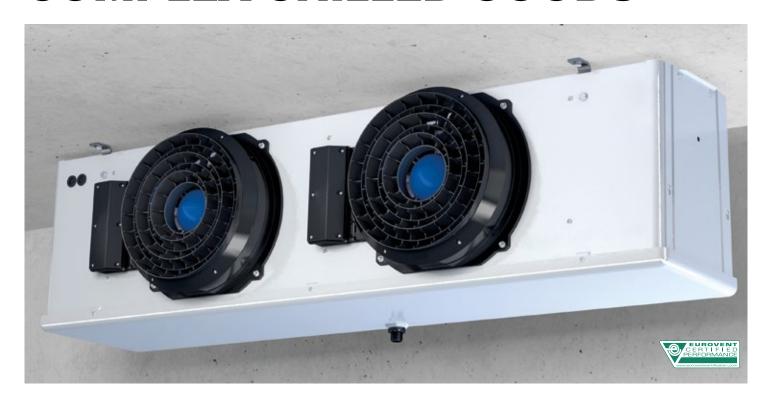

#### Küba SG commercial

# THE SOLUTION FOR COMPLEX CHILLED GOODS

## **YOUR BENEFITS**

- ► Numerous options and variants: The Küba SG commercial can be perfectly matched to individual customer requirements especially for complex refrigeration applications.
- ► Fan system with air straightener precisely matched to the heat exchanger provides greater air throw at lower air resistance and higher air volume.
- ► Medium temperature cooling and deep freezing until -35°C t<sub>.1</sub>
- ▶ High performance air coolers with aligned tube system.
- ▶ Minimal dehumidfication thanks to large surfaces.
- ► Cooling of **unpacked goods** such as meat, bakery products, fruits and vegetables or **frozen goods**.
- ▶ Long term security: highly efficient ERP-ready fan systems which already exceed tomorrows requirements.
- All component parts are easy to access and simple to clean: The hinged drip tray and the hinged fans (except SG 23) are already included in the basic version.