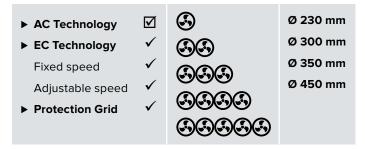

tions.
- ► Fan system with air straightener precisely matched to the heat exchanger provides greater air throw at lower air resistance and higher air volume.
- ► Medium temperature cooling and deep freezing until -35°C t<sub>.1</sub>
- ▶ High performance air coolers with aligned tube system.
- ▶ Minimal dehumidfication thanks to large surfaces.
- ► Cooling of **unpacked goods** such as meat, bakery products, fruits and vegetables or **frozen goods**.
- ▶ Long term security: highly efficient ERP-ready fan systems which already exceed tomorrows requirements.
- All component parts are easy to access and simple to clean: The hinged drip tray and the hinged fans (except SG 23) are already included in the basic version.

# **CAPACITY RANGE**



# **AIR DIRECTION & DIMENSIONS**



#### **FANS**



## **HEAT EXCHANGER**

- ► Tube System: Aligned
- ► Tube spacing: 50 x 50 mm | Ø 15 mm
- ► Fin spacing: [in mm]

A = 4.5 | B = 7.0 | L = 12.0

► Single/Multiple injection via Küba CAL® Distributor

#### **DEFROST**

| DEFROST  | COIL | DRIP TRAY    |  |
|----------|------|--------------|--|
| Electric | ✓    | ✓            |  |
| Hot Gas  | ✓    | $\checkmark$ |  |
| Cold Gas | ✓    | ✓            |  |
| Brine    | ✓    | $\checkmark$ |  |

## **VARIANTS & ACCESSORIES**

- ► Shut-Up® (Flange for textile sock or Shut-Up, integrated)
- ▶ Wall Ring Heating WH
- **▶** Defrost Hood
- ▶ Finned Tube Heaters SGHR/SGHRZ
- ▶ Doubled, insulated Drip Tray

## **MATERIAL**

| MATERIAL                          | TUBE       | FINS      | CASING       | END PLATE            |
|--------------------------