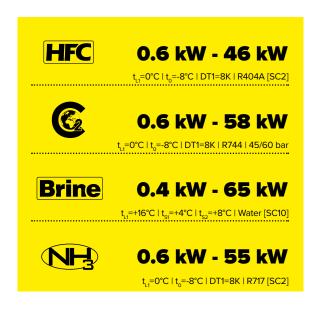

irements especially for complex refrigeration applications.
- ► Fan system with air straightener precisely matched to the heat exchanger provides greater air throw at lower air resistance and higher air volume.
- ► Medium temperature cooling and deep freezing until -35°C t<sub>.1</sub>
- ▶ High performance air coolers with aligned tube system.
- ▶ Minimal dehumidfication thanks to large surfaces.
- ► Cooling of **unpacked goods** such as meat, bakery products, fruits and vegetables or **frozen goods**.
- ▶ Long term security: highly efficient ERP-ready fan systems which already exceed tomorrows requirements.
- All component parts are easy to access and simple to clean: The hinged drip tray and the hinged fans (except SG 23) are already included in the basic version.

# **CAPACITY RANGE**



# **AIR DIRECTION & DIMENSIONS**



#### **FANS**



## **HEAT EXCHANGER**

- ► Tube System: Aligned
- ► Tube spacing: 50 x 50 mm | Ø 15 mm
- ► Fin spacing: [in mm]

A = 4.5 | B = 7.0 | L = 12.0

► Single/Multiple injection via Küba CAL® Distributor

#### **DEFROST**

| DEFROST  | COIL | DRIP TRAY    |  |
|----------|------|--------------|--|
| Electric | ✓    | ✓            |  |
| Hot Gas  | ✓    | $\checkmark$ |  |
| Cold Gas | ✓    | ✓            |  |
| Brine    | ✓    | $\checkmark$ |  |

## **VARIANTS & ACCESSORIES**

- ► Shut-Up® (Flange for textile sock or Shut-Up, integrated)
- ▶ Wall Ring Heating WH
- **▶** Defrost Hood
- ▶ Finned Tube Heaters SGHR/SGHRZ
- ▶ Doubled, insulated Drip Tray

## **MATERIAL**

| MATERIAL                          | TUBE       | FINS      | CASING