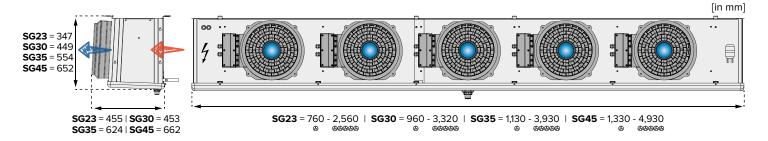

igeration applications.
- ► Fan system with air straightener precisely matched to the heat exchanger provides greater air throw at lower air resistance and higher air volume.
- ► Medium temperature cooling and deep freezing until -35°C t<sub>.1</sub>
- ▶ High performance air coolers with aligned tube system.
- ▶ Minimal dehumidfication thanks to large surfaces.
- ► Cooling of **unpacked goods** such as meat, bakery products, fruits and vegetables or **frozen goods**.
- ▶ Long term security: highly efficient ERP-ready fan systems which already exceed tomorrows requirements.
- All component parts are easy to access and simple to clean: The hinged drip tray and the hinged fans (except SG 23) are already included in the basic version.

# **CAPACITY RANGE**



# **AIR DIRECTION & DIMENSIONS**



#### **FANS**



## **HEAT EXCHANGER**

- ► Tube System: Aligned
- ► Tube spacing: 50 x 50 mm | Ø 15 mm
- ► Fin spacing: [in mm]

A = 4.5 | B = 7.0 | L = 12.0

► Single/Multiple injection via Küba CAL® Distributor

#### **DEFROST**

| DEFROST  | COIL | DRIP TRAY    |  |
|----------|------|--------------|--|
| Electric | ✓    | ✓            |  |
| Hot Gas  | ✓    | $\checkmark$ |  |
| Cold Gas | ✓    | ✓            |  |
| Brine    | ✓    | $\checkmark$ |  |

## **VARIANTS & ACCESSORIES**

- ► Shut-Up® (Flange for textile sock or Shut-Up, integrated)
- ▶ Wall Ring Heating WH
- **▶** Defrost Hood
- ▶ Finned Tube Heaters SGHR/SGHRZ
- ▶ Doubled, insulated Drip Tray

## **MATERIAL**

| MATERIAL                          | TUBE       | FINS      | CASING       | END PLATE            |
|---------