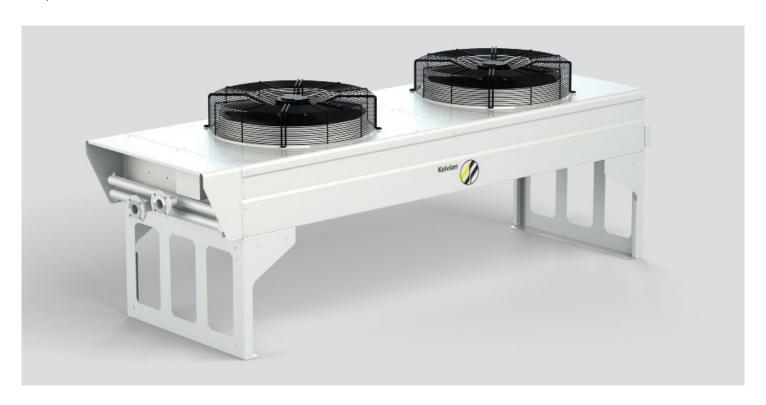

**Dry Cooler** 

Kelvion LF-S Flatbed Dry air cooler

### **YOUR BENEFITS**

- ► Kelvion has taken the popular LF-SJ, and re-engineered this will enable those already enjoying the compact solution for commercial refrigeration to get additional benefits of an even higher efficiency coil
- ► The LF-S uses the features from previous ranges, such as profiled side plates and versatile leg arrangements to ensure the high level of quality Kelvion's customers expect will be met.
- ▶ A comprehensive collection of fan sets are available from various premium manufacturers. This ensures that the best fan is always selected and balanced against the model and application variant. High energy efficiency, low noise and flexible control options all ensure the best possible solution is offered.
- ► Eurovent certify-all: independent certification for thermal performance, power consumption, sound data and unit air volumes for standard products under scheme limits.
- ► CE Marked, PED compliant and UL Certified: Kelvion products can be supplied from SEP up to category IV