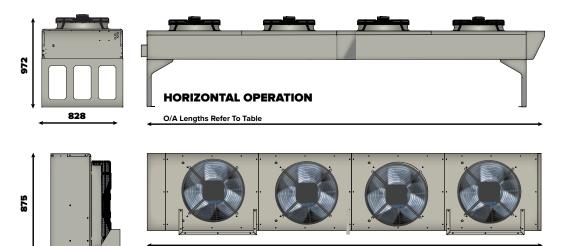

#### **DIMENSIONS**

FLOOR MOUNTED VERTICAL UNIT OPERATION

# MODULE (A) 1200mm ③ 1432 mm ③③ 2632 mm ③④④ 3832 mm ⑤⑤④ 5032 mm