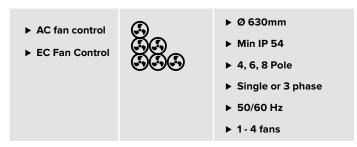

y Kelvion's customers expect will be met.
- ▶ A comprehensive collection of fan sets are available from various premium manufacturers. This ensures that the best fan is always selected and balanced against the model and application variant. High energy efficiency, low noise and flexible control options all ensure the best possible solution is offered.
- ► Eurovent certify-all: independent certification for thermal performance, power consumption, sound data and unit air volumes for standard products under scheme limits.
- ► CE Marked, PED compliant and UL Certified: Kelvion products can be supplied from SEP up to category IV

#### **CAPACITY RANGE**



#### **DIMENSIONS**



FLOOR MOUNTED VERTICAL UNIT OPERATION

# MODULE (A) 1200mm ③ 1432 mm ③③ 2632 mm ③④④ 3832 mm ⑤⑤④ 5032 mm

# **FANS**



## **HEAT EXCHANGE**

Fin Type: L
Fin spacing: [mm]
L = 2.1

Fin material: Cu, Al, Av, AlMg, Bg
Tube Diameter: [mm]
L = 9.5

Tube material: Cu

# **CONTROLS OPTIONS**

| OPTION                          | DESCRIPTION                                                  |
|---------------------------------|--------------------------------------------------------------|
| Kelvion SmartControl            | Connected to the Kelvion cloud to give live operational data |
| Unwired                         | Installer wires directly to fan terminal boxes.              |
| Junction Box                    | Single or twin according to unit model.                      |
| Staged Control<br>(AC Fan sets) | Motor switchgear with or without controller.                 |
| Speed Control                   |