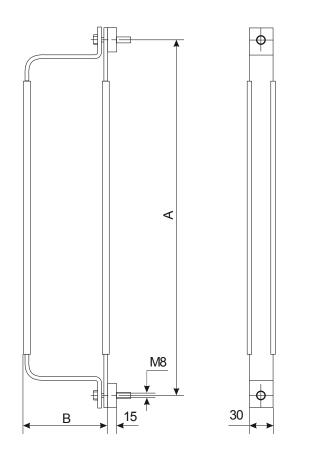

## WMC Wall mounting clamp

This type of mounting equipment allows a BPHE to be mounted on a wall, plate, etc. Wall mounting equipment is not affected by the plate pack (PP). Important: dimensions A and B are different from the BPHE's size (see table below).

For more information, please contact your local SWEP representative.

| Size    | A (mm) | B (mm) |
|---------|--------|--------|
| 5T      | 219    | 90     |
| 8T      | 342    | 90     |
| 10T/12  | 319    | 135    |
| 15      | 496    | 90     |
| 16      | 408    | 139    |
| 25T/28  | 554    | 135    |
| 35      | 422    | 259    |
| 56/120T | 554    | 259    |