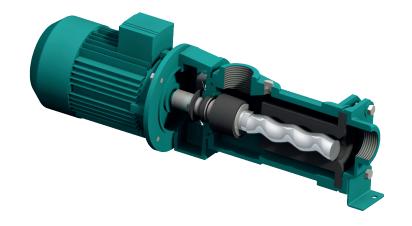

## Range "FM"

Compact and versatile, the FM range brings you all the advantages of progressing cavity pumps, in a small, compact and economical design.

#### Tested and proven in many applications:

- Wide range of flows, 20 up to 10,000 LPH
- High performance combined with efficient design
- Self priming ideal for suction lifts
- Lightweight and compact
- Low noise emission
- Non-pulsating reliable flow
- Extremely simple maintenance
- Low cost of ownership
- Different material combinations available to suit applications