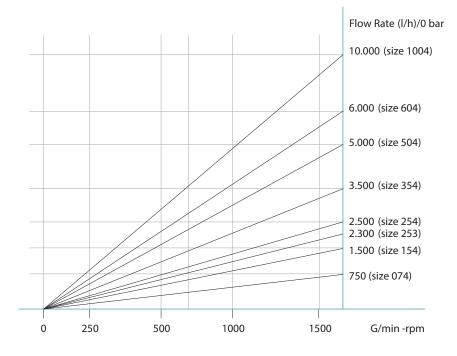

### THEORETICAL PERFORMANCES

#### Tested and proven in many applications:

- Wide range of flows, 20 up to 10,000 LPH
- High performance combined with efficient design
- Self priming ideal for suction lifts
- Lightweight and compact
- Low noise emission
- Non-pulsating reliable flow
- Extremely simple maintenance
- Low cost of ownership
- Different material combinations available to suit applications